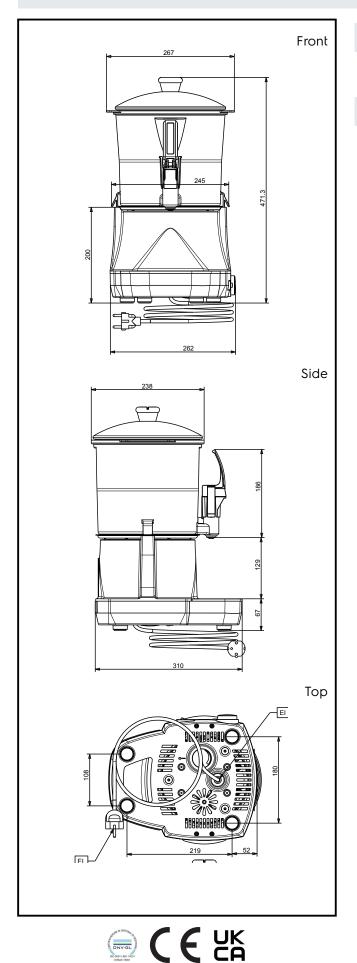

## **Key Information:**

| External dimensions, Width:  | 270 mm              |
|------------------------------|---------------------|
| External dimensions, Depth:  | 318 mm              |
| External dimensions, Height: | 465 mm              |
| Net weight:                  | 6.2 kg              |
| Shipping weight:             | 8 kg                |
| Shipping height:             | 530 mm              |
| Shipping width:              | 350 mm              |
| Shipping depth:              | 380 mm              |
| Shipping volume:             | 0.07 m <sup>3</sup> |
|                              |                     |